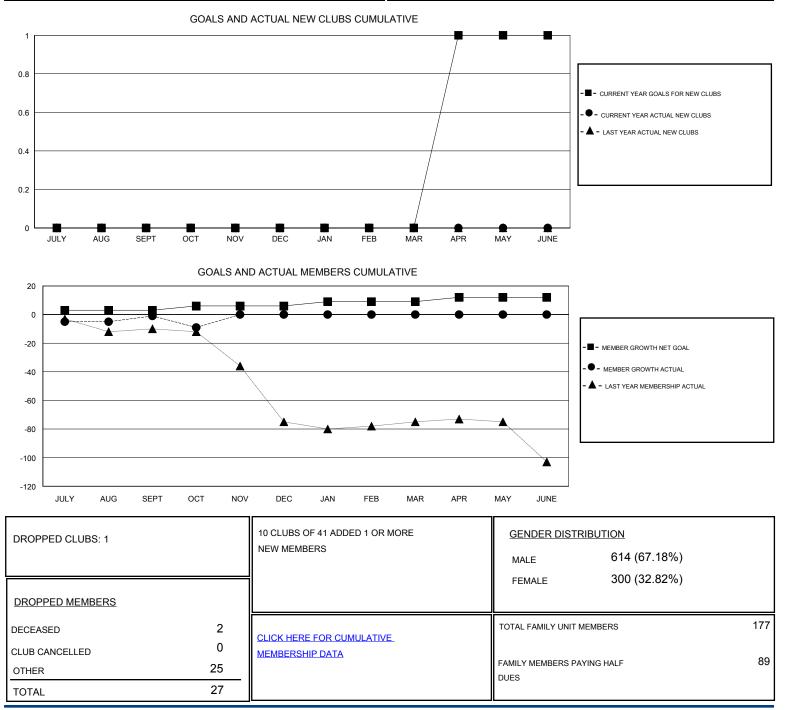

## District 26 M6

Results as of: 10/31/2019

| GMT:                           | LOCATION MISSOURI |   |   |                                  |   |    | GMT CA |
|--------------------------------|-------------------|---|---|----------------------------------|---|----|--------|
| Clubs<br>RESULTS FOR 2019-2020 |                   |   |   | Members<br>RESULTS FOR 2019-2020 |   |    |        |
|                                |                   |   |   |                                  |   |    |        |
| JULY/AUG/SEPT                  | 0                 | 0 | 1 | JULY/AUG/SEPT                    | 3 | 20 | 17     |
| OCT/NOV/DEC                    | 0                 | 0 | 0 | OCT/NOV/DEC                      | 3 | 3  | 10     |
| JAN/FEB/MAR                    | 0                 | 0 | 0 | JAN/FEB/MAR                      | 3 | 0  | 0      |
| APR/MAY/JUNE                   | 1                 | 0 | 0 | APR/MAY/JUNE                     | 3 | 0  | 0      |